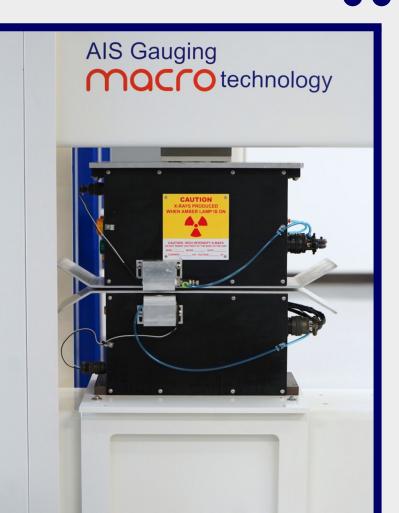

# **ORDERING** INFORMATION

01926 411544

sales@motion.uk.com

Unit 1, Budbrooke Point Budbrooke Road Industrial Estate Warwick CV34 5XH United Kingdom

**XRayTEK** The perfect solution for your measurement needs.

| Source                | X-ray       |
|-----------------------|-------------|
| Activity              | 50 kV       |
| Life Exepctancy       | > 10 years  |
| Range                 | 4-12000 gsm |
| Max Product Thickness | 24 inches   |
| Dynamic Precision     | ±0.12%      |
| Response time         | < 2ms       |