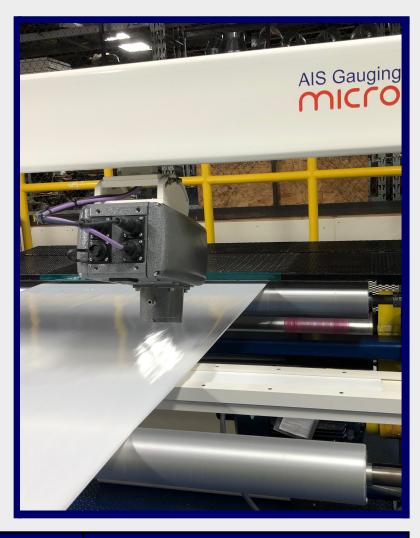

### EXTREMELY ACCURATE MEASUREMENTS

Fast processing allows AIS to not only be accurate but also scan across the web at maximum speeds with extreme precision.

#### **InfraTEK**

The perfect solution for your measurement needs.

| Sensor                              | NIR                  |
|-------------------------------------|----------------------|
| Coating Range                       | 1-200 gsm            |
| Moisture Range                      | 0-95%                |
| Accuracy                            | ±0.1%                |
| Recommended Measurement<br>Distance | 100-300 mm (4-12in.) |
| Ambient Temperature                 | 32-131°F             |
| Response time                       | < 2ms                |