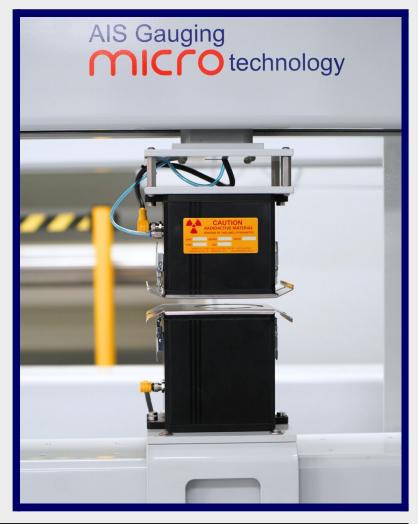

## **BetaMIKE**

#### EXTREMELY ACCURATE MEASUREMENTS

Fast processing allows AIS to not only be accurate but also scan across the web at maximum speeds with extreme precision.

## **ORDERING** *INFORMATION*

| Isotope                 | Kr-85           | Sr-90             |
|-------------------------|-----------------|-------------------|
| Activity                | 200 mCi         | 50 mCi            |
| Half life               | 10.7 years      | 29 years          |
| Range                   | 6-1600 gsm      | 100-7000 gsm      |
| Static<br>Repeatability | ±0.2% or 0.2gsm | ±0.025% or 0.1gsm |
| Dynamic<br>Precision    | ±0.2% or 0.2gsm | ±0.2% or 0.2gsm   |
| Response time           | < 2ms           | < 2ms             |