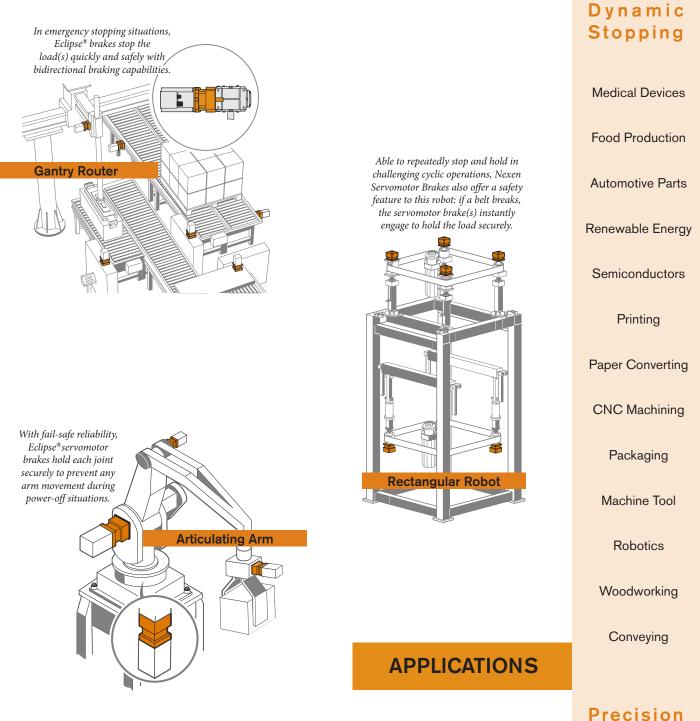

## Eclipse<sup>®</sup> Brakes offer at least 20-50% **more torque** than competitive brakes.

Standard Electric Servomotor Brake limited torque canabilities



## **Dependable Power Ensures Safety**

When it comes to service factor, Nexen believes more is better. More torque and high brake stiffness mean operators and equipment are protected.

Strong enough to stall a servomotor in continuous torque mode, the high torque ratings on Eclipse<sup>®</sup> brakes provide fast response with a short stopping distance in emergency situations. In fact, Nexen's servomotor brakes deliver at least 20-50% more torque than competitive brakes.



## Holding